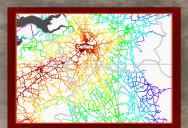

## **Route Optimisation**

Optimise and create your routes using real-world data and constraints to maximise productivity