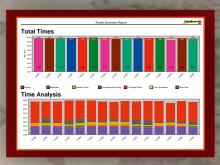

# Daily Operations Manager

performance; view and manage exceptions; communicate with your drivers; feed data back into strategic options and route optimisation