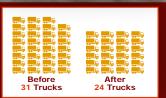

#### Save 10-20% Annually

FleetRoute™ can typically save from 10–20% off your annual operating costs by:

- Maximizing productivity of vehicles and crews
  - Optimising travel paths to reduce deadheading
  - Lowering fuel and maintenance costs
  - Reducing mileage and CO<sub>2</sub>
  - Balancing route times, service days, and districts
  - Reducing labour and overtime costs
- Integrating new customers into routes and facilitating expansion
- Improving customer service
- Easing training of new drivers and dealing with broken-down vehicles