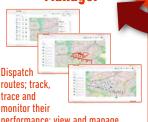

# Daily Operations Manager

performance; view and manage exceptions; communicate with your drivers; feed data back into strategic options and route optimisation